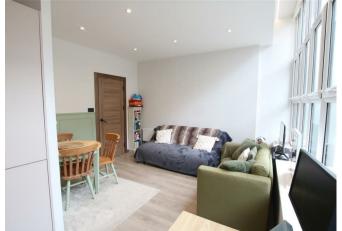

3 Bridge House is an elegant one bedroom ground floor apartment, large windows feature throughout allowing a flooding of natural light in both the open plan kitchen/living/dining and bedroom area. Fitted with integrated BOSCH appliances and under cabinet lighting, the German fitted kitchen with stone worktop is a show stopper. A luxurious grey carpet is fitted in the bedroom as well as a contemporary wood effect flooring in the hall and reception area. A high specification can be found in the bathroom complete with bath, fully tiled walls and floor, a high gloss vanity unit, featuring mirror backlighting and rainfall shower head.