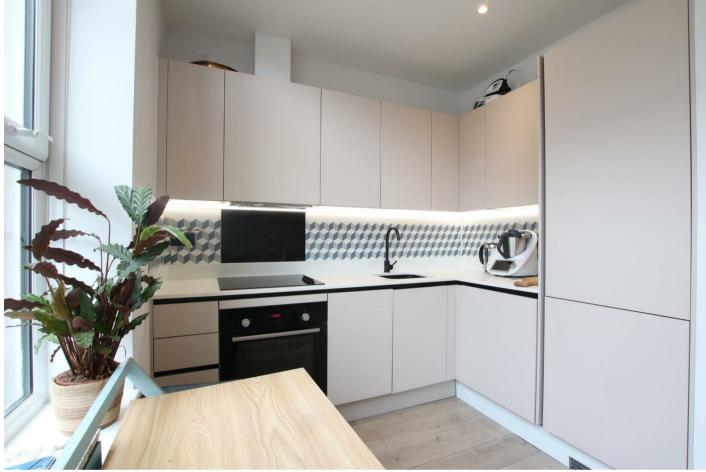

3 Bridge House is an elegant one bedroom ground floor apartment, large windows feature throughout allowing a flooding of natural light in both the open plan kitchen/living/dining and bedroom area. Fitted with integrated BOSCH appliances and under cabinet lighting, the German fitted kitchen with stone worktop is a show stopper. A luxurious grey carpet is fitted in the bedroom as well as a contemporary wood effect flooring in the hall and reception area. A high specification can be found in the bathroom complete with bath, fully tiled walls and floor, a high gloss vanity unit, featuring mirror backlighting and rainfall shower head.