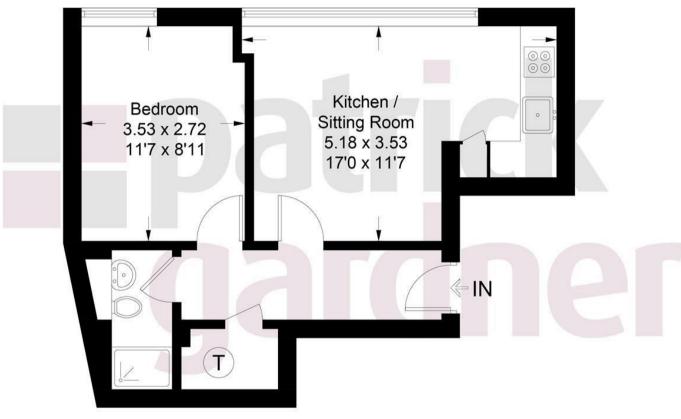

## **Ground Floor**

This plan is for layout guidance only. Not drawn to scale unless stated. Windows and door openings are approximate. Whilst every care is taken in the preparation of this plan, please check all dimensions, shapes and compass bearings before making decisions reliant upon them. (ID1005578)