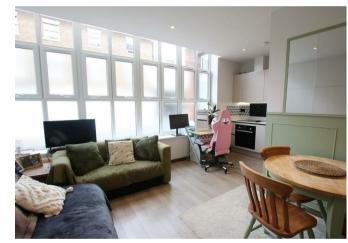

3 Bridge House is an elegant one bedroom ground floor apartment, large windows feature throughout allowing a flooding of natural light in both the open plan kitchen/living/dining and bedroom area. Fitted with integrated BOSCH appliances and under cabinet lighting, the German fitted kitchen with stone worktop is a show stopper. A luxurious grey carpet is fitted in the bedroom as well as a contemporary wood effect flooring in the hall and reception area. A high specification can be found in the bathroom complete with bath, fully tiled walls and floor, a high gloss vanity unit, featuring mirror backlighting and rainfall shower head.