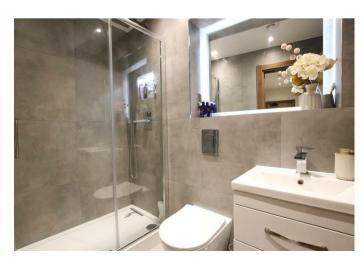

3 Bridge House is an elegant one bedroom ground floor apartment, large windows feature throughout allowing a flooding of natural light in both the open plan kitchen/living/dining and bedroom area. Fitted with integrated BOSCH appliances and under cabinet lighting, the German fitted kitchen with stone worktop is a show stopper. A luxurious grey carpet is fitted in the bedroom as well as a contemporary wood effect flooring in the hall and reception area. A high specification can be found in the bathroom complete with bath, fully tiled walls and floor, a high gloss vanity unit, featuring mirror backlighting and rainfall shower head.