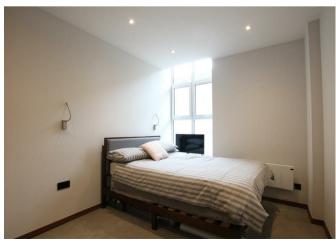

3 Bridge House is an elegant one bedroom ground floor apartment, large windows feature throughout allowing a flooding of natural light in both the open plan kitchen/living/dining and bedroom area. Fitted with integrated BOSCH appliances and under cabinet lighting, the German fitted kitchen with stone worktop is a show stopper. A luxurious grey carpet is fitted in the bedroom as well as a contemporary wood effect flooring in the hall and reception area. A high specification can be found in the bathroom complete with bath, fully tiled walls and floor, a high gloss vanity unit, featuring mirror backlighting and rainfall shower head.